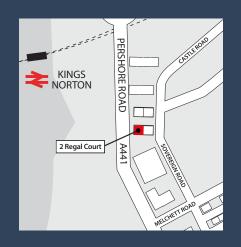

4.4 miles

13.2 miles

Bham City Centre 4.9 miles

#### Location

Regal Court is located within the highly successful Kings Norton Business Centre development conveniently located 4.9 miles south of Birmingham City Centre and only 4.4 miles from Junction 2 of the M42.

Cofton Park 47 Bham City Centre 21 mins

45 mins

17 mins

Nearby Occupiers Include: