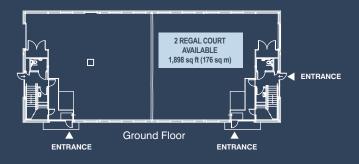

# regal court

GROUND FLOOR GRADE A SELF CONTAINED OFFICE SUITE

1,898 sq ft (176 sq m) www.kingsnortonoffices.co.uk