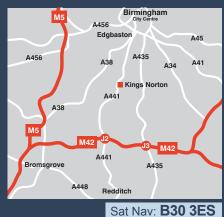

4.4 miles

13.2 miles

Bham City Centre 4.9 miles

#### Location

Regal Court is located within the highly successful Kings Norton Business Centre development conveniently located 4.9 miles south of Birmingham City Centre and only 4.4 miles from Junction 2 of the M42.

Cofton Park 47 Bham City Centre 21 mins

45 mins

17 mins

Nearby Occupiers Include: