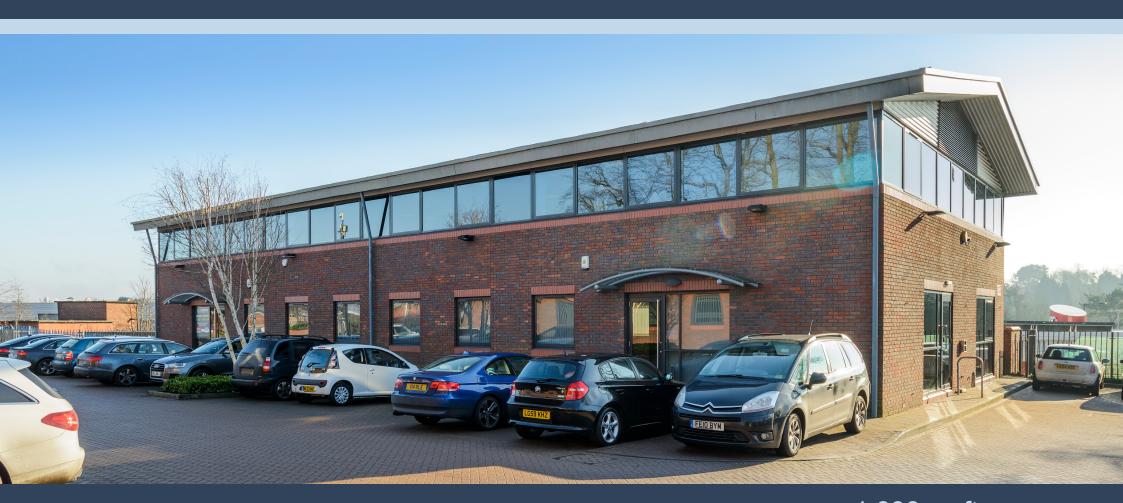

# regal court

GROUND FLOOR GRADE A SELF CONTAINED OFFICE SUITE

1,898 sq ft (176 sq m) www.kingsnortonoffices.co.uk

#### **Regal Court**

2 Regal Court offers the following specification:

- Comfort Cooling
- LED lighting
- Fully accessible raised floors Parking ratio 1:380 sq ft

Kings Norton

Redditch

Bham New Street 16 mins